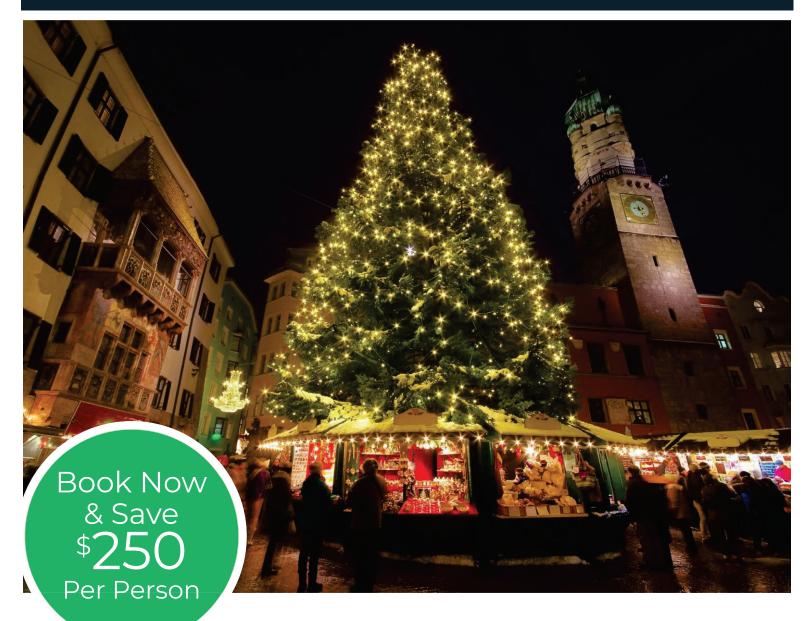

## Book Now & Save \$250 Per Person:

Double <del>\$4,349</del>; Single <del>\$4,849</del>; Triple <del>\$4,299</del>

Double \$4,099<sup>\*</sup> Single \$4,599; Triple \$4,049

**Day 5: Thursday, December 18, 2025 Innsbruck** Enjoy a full day at leisure in Innsbruck. Go treasure hunting at the Christmas markets, brimming with the sights, smells, and sounds of the season. Be on the lookout for St. Nicholas and even Krampus as they march through the market stalls. Revel in good cheer while brass bands play from the towers and indulge in some *gluhwein* and *stollen*, while chestnuts roast on open fires. Perhaps you'll enjoy an optional Tyrolean dinner and folklore show this evening. *(B)* 