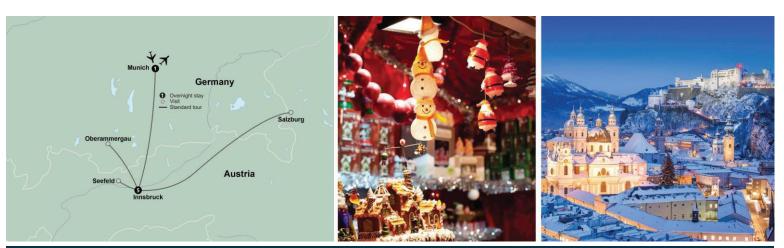

**HIGHLIGHTS...** Innsbruck, Choice on Tour: Innsbruck City Tour or Museum of Tyrolean Heritage, Seefeld, Carriage Ride, Salzburg, St. Peter's Restaurant, Linderhof Palace, Oberammergau, Munich, Christmas Markets

### **ITINERARY AT A GLANCE**

| Day 1                                       | Overnight Flight                          |  |  |  |
|---------------------------------------------|-------------------------------------------|--|--|--|
| Days 2 – 6                                  | AC Hotel by Marriott Innsbruck, Innsbruck |  |  |  |
| Day 7                                       | Movenpick Hotel Munchen Airport, Munich   |  |  |  |
| On some dates alternate hotels may be used. |                                           |  |  |  |

### **Experience It! Seefeld**

Perched on a plateau high in the Alps is the charming Tyrolean town of Seefeld. Reminiscent of a fairy-tale Christmas village, this magical place offers a quintessential Austrian wintertime experience in one of the world's greatest ski resorts. The perfect location for snow sports, it has proudly hosted several Olympic and World Ski Championship competitions. Seefeld is particularly festive during the holiday season, an ideal time to take in crisp mountain air, epic views of villages covered in a white blanket of snow, and the spectacular mountain scenery. Enjoy a relaxed atmosphere in this Alpine setting with miles of walking trails, lakes, fine shopping, dining and pure, fresh Alpine air.