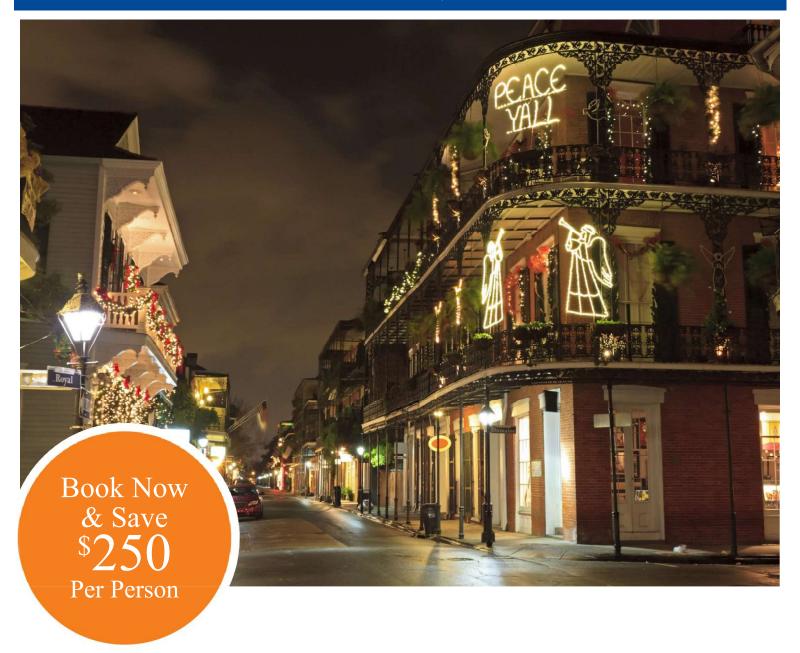

- Day 1: Sunday, December 1, 2024 New Orleans, Louisiana Tour Begins Step back in time on a cultural getaway that opens in the "Jazz Capital of the World," New Orleans! This soulful city abounds with rich history, mouthwatering Cajun and Creole cuisine, and of course, an incomparable soundtrack. Take in the sights, flavors, and sounds of New Orleans on your own today before meeting your group in the morning.
- **Day 2: Monday, December 2, 2024 New Orleans** Explore the many sides of New Orleans and how jazz began and thrives here. Join a local guide for a panoramic city tour, seeing the famous St. Louis Cemetery #3 and Esplanade. Then, it's on to a walking tour of the French Quarter viewing St. Louis Cathedral, Pirates Alley and more. Tonight, get to know your travel companions at a New Orleans-style dinner before continuing on to Maison Bourbon, a live jazz club in the French Quarter. (B, D)
- Day 3: Tuesday, December 3, 2024 New Orleans Oxford, Mississippi Leave New Orleans on a high note and head to the next music landmark. Explore the history of one of the world's most prestigious awards in music at GRAMMY Museum Mississippi. Later, arrive in the charming college town of Oxford for a laid-back evening. (B)
- **Day 4: Wednesday, December 4, 2024 Oxford Memphis, Tennessee** Travel north to Memphis, the birthplace of the Blues,
  Rock 'n' Roll, and Soul. Enjoy Southern hospitality at your hotel
  before jiving along to "Jailhouse Rock" as you visit Graceland, the
  stately mansion of the "King" himself, and tour Elvis's 14-acre estate,
  including his home, private jets, and Meditation Garden. (B, D)
- Day 5: Thursday, December 5, 2024 Memphis Nashville, Tennessee This morning, embark on a civil rights history tour via coach and follow the route of Martin Luther King Jr.'s last march, stopping at Mason Temple where he gave his famous "I've Been to the Mountaintop" speech the night before he was assassinated. Take time to explore the National Civil Rights Museum and grab lunch on your own. Then, journey along Music Highway to the "Music Capital of the World" Nashville and the glorious Gaylord Opryland Resort. This impressive property is a year-round wonderland but during the holidays it truly sparkles even brighter! (B, D)
- **Day 6: Friday, December 6, 2024 Nashville** Your day begins with a tour of the historic Ryman Auditorium,\*\* the original home of the Grand Ole Opry. Test your culinary skills at a hands-on chocolate-making lesson at the iconic Goo Goo Candy Shop. This evening, take your reserved seat at the renowned Grand Ole Opry.\*\*\* (B)
- Day 7: Saturday, December 7, 2024 Nashville Tour RCA Studio B and gain an insider's look at Nashville's oldest remaining recording studio, where Elvis Presley, Dolly Parton and Charley Pride once recorded some of their classic hits you may even have the opportunity to record your own! Explore the Country Music Hall of Fame, the largest museum of popular music in the world. The museum's vast collections of memorabilia, costumes, recordings and instruments are artfully presented in cutting-edge exhibits relaying the colorful histories of country music and its artists. This evening, gather for a spectacular dinner and holiday show at the Gaylord Opryland Resort. Then, it's your choice! Embark on a cozy horse-drawn carriage ride -OR- take in your resort's amazing lights and décor on a relaxing river cruise. (B, D)
- **Day 8: Sunday, December 8, 2024 Nashville Tour Ends** Your rockin' holiday journey comes to a close today. (*B*)

## **Book Now & Save \$250 Per Person:**

Double \$4,249; Single \$5,149; Triple \$4,199 Triple \$3,949