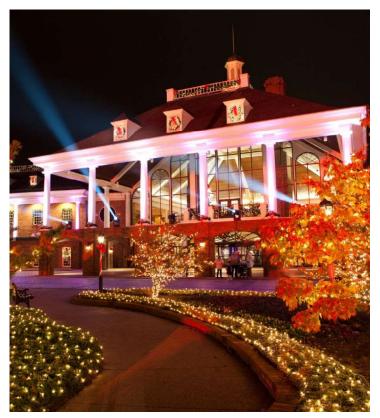

#### Experience It! Holidays at The Gaylord Opryland Resort

Step into Gaylord Opryland Resort's winter wonderland and immerse yourself in the magic of the holidays. It is truly a feast for the eyes! Look upon colossal Christmas trees placed throughout the resort and decorated by an array of celebrities and famous country artists. Feel like a child again as you delight in larger-than-life toy soldiers and a variety of colorful decorations that adorn this already enchanting resort. See the magical display of lights throughout the grounds of the resort lit by a staggering 2 million lights. Browse the dozens of merchants showcasing a variety of crafts. Pause for a while at a café for a cup of hot chocolate and take in the captivating scenery including a full size ice rink!