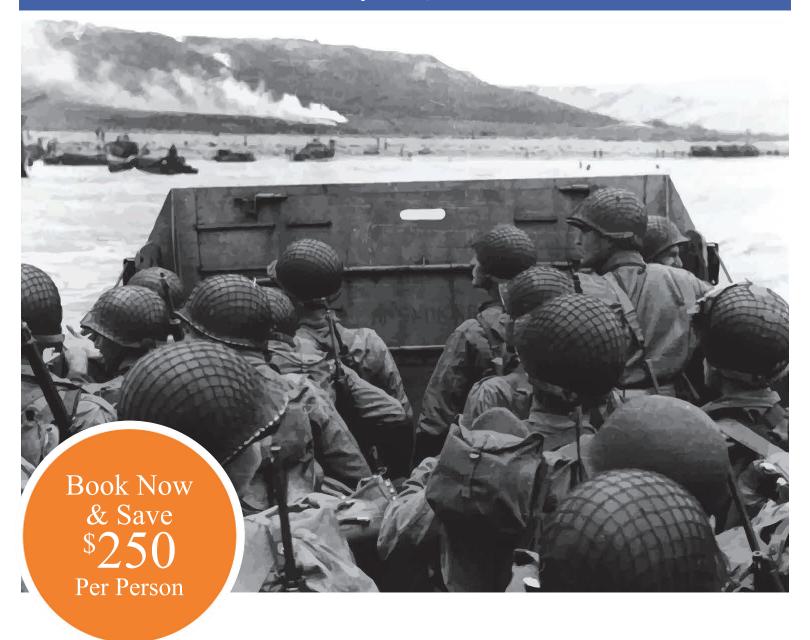

Day 5: Friday, July 5, 2024 Portsmouth - English Channel Crossing - Caen, France In the early hours of the morning,\* board a ferry and cross the English Channel. As you breathe in the salted sea air during your 6-hour sailing, reflect upon the parallel journey nearly 160,000 courageous Allied troops took on June 6th, 1944, as they set out to liberate Europe from the Nazis. Your ferry docks in Ouistreham, which housed one of the largest bunkers of the German 'Atlantic Wall' defense system. A coastal drive takes you by Sword Beach (British landing site) to Juno Beach, where Canadian soldiers sacrificed their lives among a deluge of air attacks, naval bombardments, and land offenses. Arrive in Caen in the early evening and settle into your hotel for a momentous 3-night stay.\*\* (B, D)

### Experience It! Normandy

June 6, 1944: the day thousands of allied troops landed on the beaches of Normandy. Otherwise known as D-Day, it is the day that marked the beginning of the end of the Second World War – and the day soldiers from the United States, United Kingdom, France, Australia, Canada, New Zealand, and beyond sacrificed their lives on the shores of Normandy's landing beaches. Embark on a reflective journey through the myriad reminders of this watershed event in world history. Discover the memorials, museums, and landmarks that stand in dedication to the heroic soldiers. Visit Omaha, Juno, Sword, and Utah Beach, and pay respect to the more than 9,000 lives honored at the Normandy American Cemetery and Memorial, the largest American cemetery in the region.