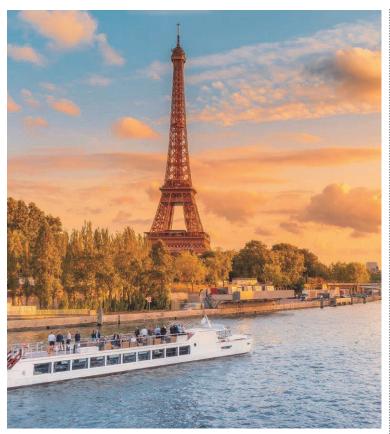

Day 9: Tuesday, July 9, 2024 Paris A local expert leads you on a journey back to the time of German occupation and the puppet government of Vichy. From the Vel d'Hiv, Hôtel de Ville, Les Invalides, Panthéon, and the Luxembourg Gardens to Le Marais, see the sites that tell the story of the liberation of Paris and what life was like under the Nazis. Tonight, bid au revoir to your fellow travelers and to the City of Light while gently floating down the Seine on a dinner cruise. (B, D)