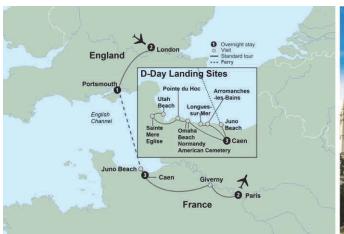

HIGHLIGHTS... London & Paris WWII-Focused City Tours, Portsmouth, The D-Day Story Museum, English Channel Crossing, Juno Beach, Caen Peace Memorial Museum, Arromanche-les-Baines, Longues-sur-Mer, Apple Cider Farm Visit, Normandy American Cemetery, Omaha Beach, Pointe du Hoc, Airborne Museum, Utah Beach, Giverny Gardens, Seine River Dinner Cruise

#### ITINERARY AT A GLANCE

Day 1 Overnight Flight

Days 2, 3 Radisson Blu Edwardian Grafton, London

Day 4 Portsmouth Marriott Hotel , Portsmouth

Days 5 – 7 Mercure Caen City Center-Port de Plaisance, Caen

Days 8, 9 Renaissance La Defense, Paris