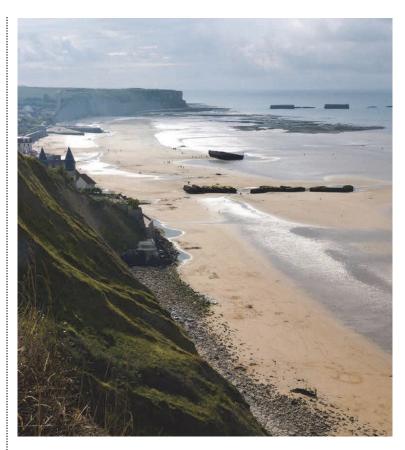

### Experience It! Normandy

June 6, 1944: the day thousands of allied troops landed on the beaches of Normandy. Otherwise known as D-Day, it is the day that marked the beginning of the end of the Second World War – and the day soldiers from the United States, United Kingdom, France, Australia, Canada, New Zealand, and beyond sacrificed their lives on the shores of Normandy's landing beaches. Embark on a reflective journey through the myriad reminders of this watershed event in world history. Discover the memorials, museums, and landmarks that stand in dedication to the heroic soldiers. Visit Omaha, Juno, Sword, and Utah Beach, and pay respect to the more than 9,000 lives honored at the Normandy American Cemetery and Memorial, the largest American cemetery in the region.